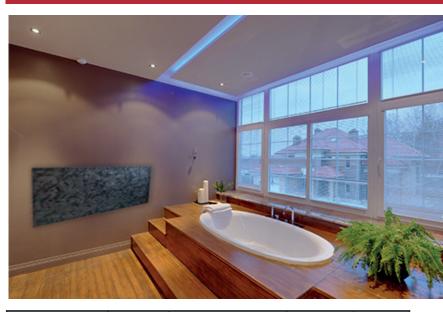

\* Size for model Ruschitalachs not possible!

Natural stone heaters from TECHNOTHERM is a showcase example of our numerous product innovations. Living comfort and elegance are united in a unique way. This exceptional heater is a real eye-catcher, which clearly up-values your home! Its robust design comes from natural stones, which are surely the noblest interior material.

Natural stone heating TECHNOTHERM evaluates each apartment on visible.

The TECHNOTHERM natural stone heating radiates health radiant warmth, which directly reaches persons and things in the room and does not go a long way round through the air. It is not only the most comfortable heating method, but also the most healthy one since it does not require air circulation. So you can significantly reduce dust, bacteria and pollen in the air. Allergic and sensitive persons can take a deep breath.