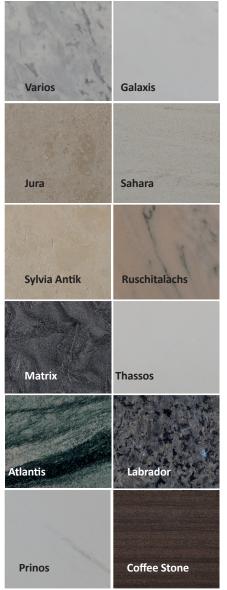

## Natural Stone Heater TTM

- High quality natural stone
- Invisible wall mounting
- Can be mounted on walls vertically and horizontally
- Mild radiant heat
- 12 different models, each with 6 sizes

Feel good through warmth from electricity - www.technotherm.de-

\* Size for model Ruschitalachs not possible!

Natural stone heaters from TECHNOTHERM is a showcase example of our numerous product innovations. Living comfort and elegance are united in a unique way. This exceptional heater is a real eye-catcher, which clearly up-values your home! Its robust design comes from natural stones, which are surely the noblest interior material.